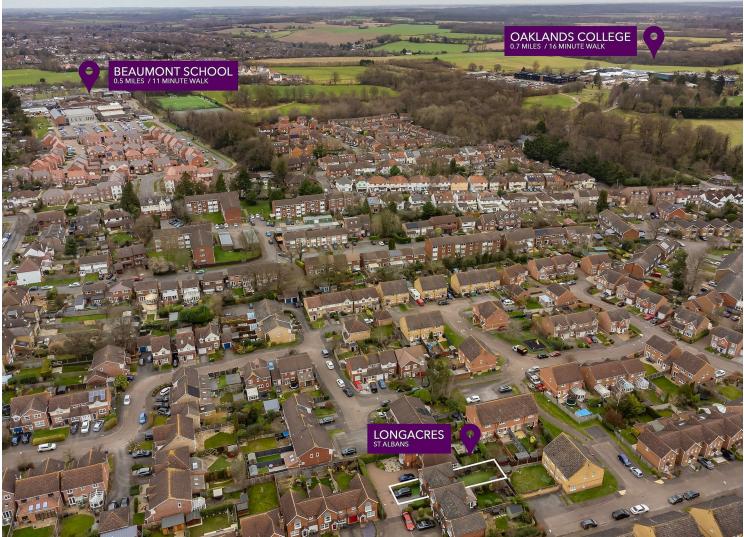

LONGACRES

ST. ALBANS AL4 OSL

- Three Bedrooms
- Underfloor Heating
- School Catchment Area
- Scope To Extend STPP
- En-Suite
- Air Conditioning
- Off-Street Parking
- Cul-De-Sac Location

| Energy Efficiency Rating                    |   |         |           |  |  |  |  |  |
|---------------------------------------------|---|---------|-----------|--|--|--|--|--|
|                                             |   | Current | Potential |  |  |  |  |  |
| Very energy efficient - lower running costs |   |         |           |  |  |  |  |  |
| (92 plus) A                                 |   |         |           |  |  |  |  |  |
| (81-91) B                                   |   |         | 83        |  |  |  |  |  |
| (69-80) C                                   |   | 70      |           |  |  |  |  |  |
| (55-68)                                     |   |         |           |  |  |  |  |  |
| (39-54)                                     |   |         |           |  |  |  |  |  |
| (21-38)                                     |   |         |           |  |  |  |  |  |
| (1-20)                                      | G |         |           |  |  |  |  |  |
| Not energy efficient - higher running costs |   |         |           |  |  |  |  |  |
| England & Wales  EU Directive 2002/91/EC    |   |         |           |  |  |  |  |  |