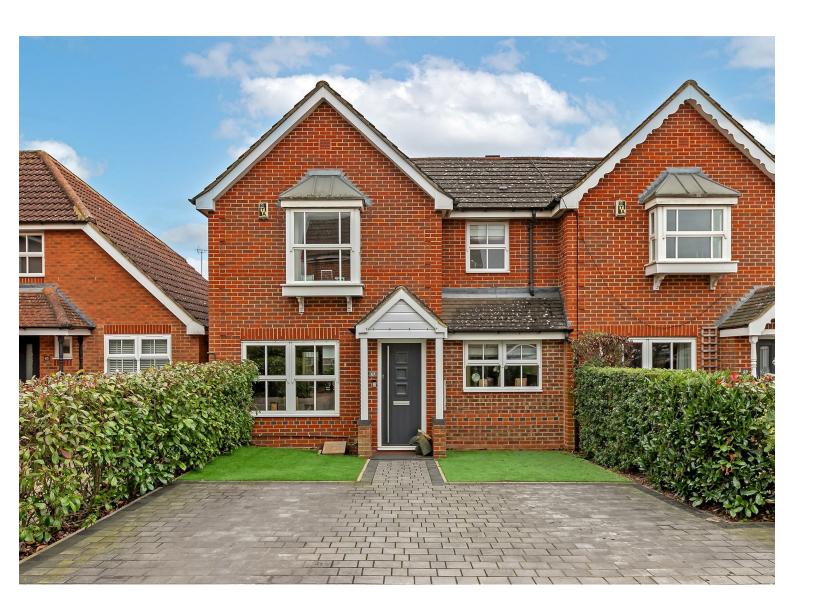

### All The Ingredients Needed For A Fabulous Lifestyle

Situated in a peaceful cul-de-sac position and within close proximity to outstanding schools, this modern end of terrace property boasts well presented accommodation to include a lounge, office, utilly area, kitchen/breakfast room and cloakroom on the ground floor. On the first floor the property offers three bedrooms, an en-suite shower room and a family bathroom. The property is further complemented by a low maintence rear garden and has the added benefit of two off-street parking spaces to the front of the property.

LONGACRES

ST. ALBANS AL4 OSL

- Three Bedrooms
- Underfloor Heating
- School Catchment Area
- Scope To Extend STPP
- En-Suite
- Air Conditioning
- Off-Street Parking
- Cul-De-Sac Location

| Energy Efficiency Rating                    |   |         |           |  |  |  |  |  |
|---------------------------------------------|---|---------|-----------|--|--|--|--|--|
|                                             |   | Current | Potential |  |  |  |  |  |
| Very energy efficient - lower running costs |   |         |           |  |  |  |  |  |
| (92 plus) A                                 |   |         |           |  |  |  |  |  |
| (81-91) B                                   |   |         | 83        |  |  |  |  |  |
| (69-80) C                                   |   | 70      |           |  |  |  |  |  |
| (55-68)                                     |   |         |           |  |  |  |  |  |
| (39-54)                                     |   |         |           |  |  |  |  |  |
| (21-38)                                     |   |         |           |  |  |  |  |  |
| (1-20)                                      | G |         |           |  |  |  |  |  |
| Not energy efficient - higher running costs |   |         |           |  |  |  |  |  |
| England & Wales  EU Directive 2002/91/EC    |   |         |           |  |  |  |  |  |