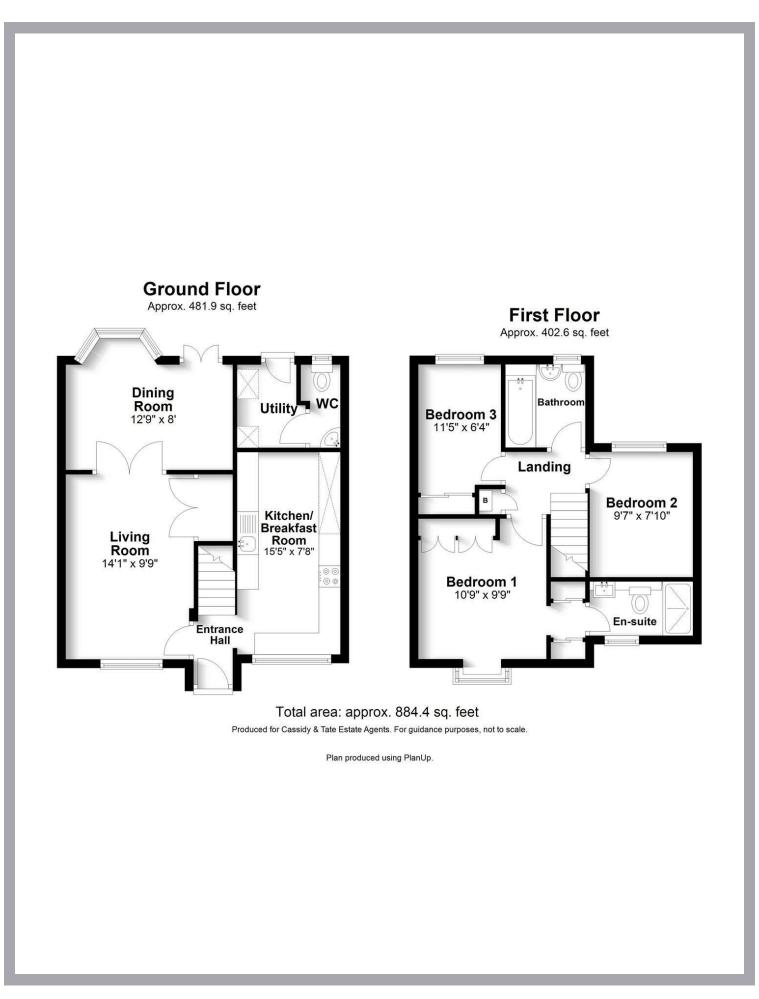

### All The Ingredients Needed For A Fabulous Lifestyle

Situated in a peaceful cul-de-sac position and within close proximity to outstanding schools, this modern end of terrace property boasts well presented accommodation to include a lounge, office, utilly area, kitchen/breakfast room and cloakroom on the ground floor. On the first floor the property offers three bedrooms, an en-suite shower room and a family bathroom. The property is further complemented by a low maintence rear garden and has the added benefit of two off-street parking spaces to the front of the property.